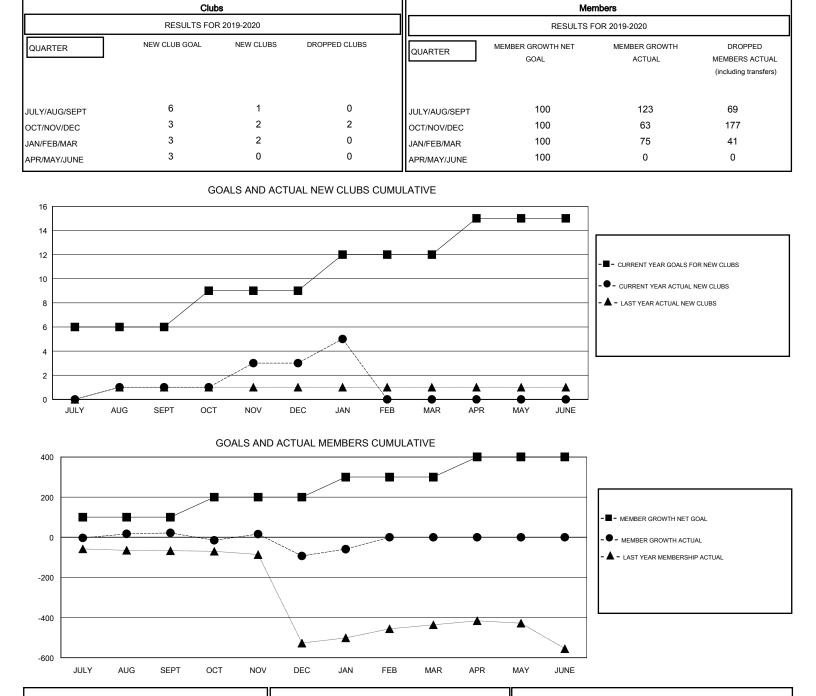

## MONTHLY MEMBERSHIP PROGRESS REPORT

## District 318 B

**LOCATION INDIA** 

Results as of: 1/31/2020

**GMT CA** 



| DROPPED CLUBS: 2 |     |
|------------------|-----|
| DROPPED MEMBERS  |     |
| DECEASED         | 15  |
| CLUB CANCELLED   | 60  |
| OTHER            | 212 |
| TOTAL            | 287 |

| 35 CLUBS OF 122 ADDED 1 OR MORE           | GENDER DISTRIBUTION       |                                |
|-------------------------------------------|---------------------------|--------------------------------|
| NEW MEMBERS                               | MALE<br>FEMALE            | 3,275 (86.53%)<br>510 (13.47%) |
| CLICK HERE FOR CUMULATIVE MEMBERSHIP DATA | TOTAL FAMILY UNIT MEMBERS |                                |

FAMILY MEMBERS PAYING HALF

DUES

959

496

GMT: